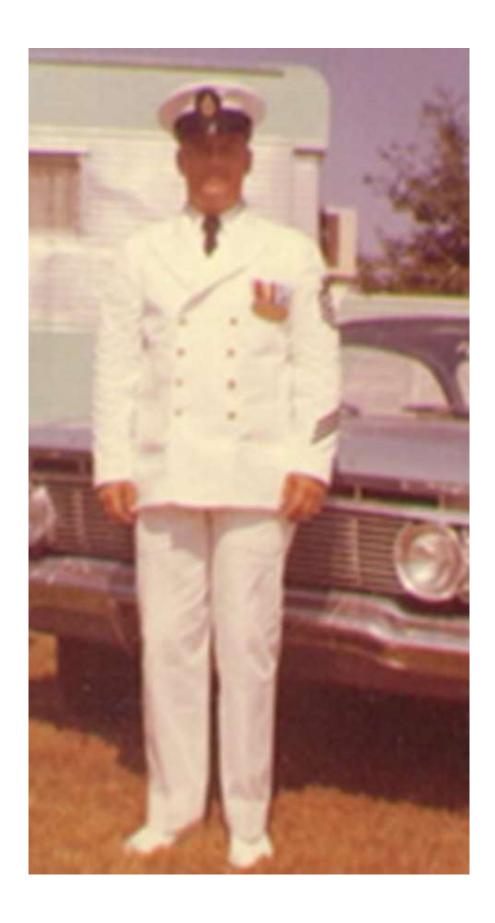

| ited States of Ame                    | rira                                    |
| Given under my handal Pensacola, P                                                                                         |                                       | sixteenth day                           |
| of sur in the year of our Los<br>E                                                                                         | J.M. MERRITT, TILL                    | and sixty-one                           |
|                                                                                                                            | U.S.S. TWEEDY (DE-53                  | 2)                                      |





On 13 June 1960, Ogle, SM1, USN, received transfer orders to the USS Tweedy (DE-532) home ported at Pensacola, Florida.



OGLE, SM1, USN, REPORTED ABOARD ON 6 JULY 1960

#### Conversion to Naval Reserve training

In June 1958, the ship became a <u>Naval Reserve</u> training ship. Following refresher training in <u>Cuban</u> waters, she assumed duties as <u>flagship</u> for Reserve Escort Squadron 4, training reservists from the <u>6th Naval District</u>. The ship was placed out of commission, in reserve, on 20 June 1959, but she conducted weekend training cruises out of <u>Pensacola</u>, <u>Florida</u>, for over two years.

#### Reactivated during the Berlin crisis

In response to the Berlin Crisis of August 1961, Tweedy was decommissioned on 2 October of that year. and commenced anti