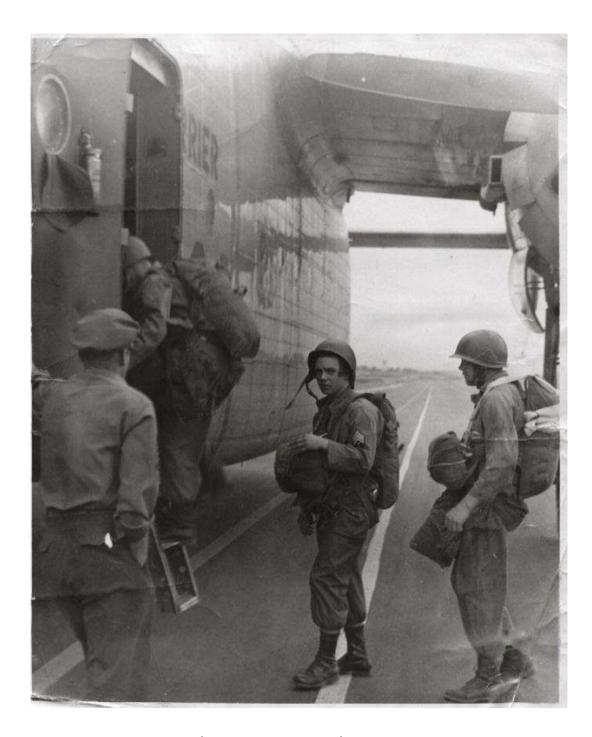

T/4 Ogle, boarding a C82 (Flying Boxcar) plane At Pope Airforce Base, NC 1948, 15 years old

T/4 Ogle, in center, preparing to make a parachute jump, at At Pope Airforce Base, NC 1948, 15 years old

T/4 Ogle, third row from top second from right