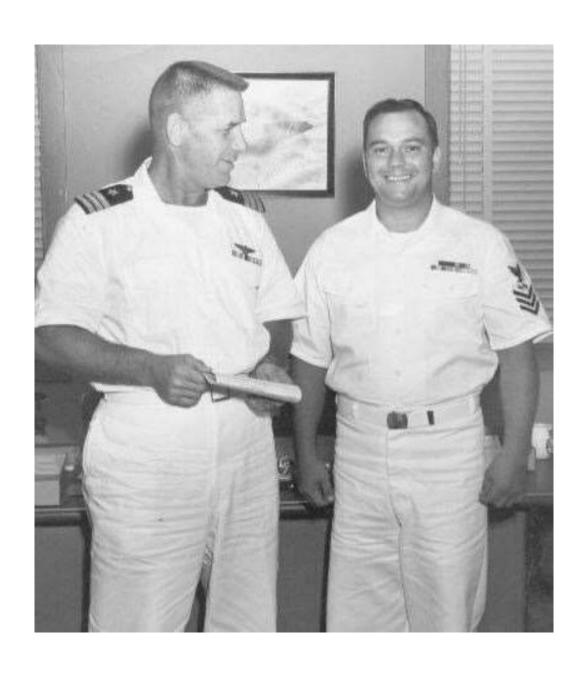

| ARCE IN FORCE           | Partit (Fee                                                   |                                        | SECTION OF THE PERSON OF THE P | A COUNTY                |                                   | QUARS<br>SURVI<br>WAI | TEMASTI             | R BI     |



REENLISTED ON BOARD IN THE US NAVY FOR SIX YEARS ON JUNE 27, 1958 AT U.S. NAVAL AUXILIARY AIR STATION, WHITING FIELD, MILTON, FLORIDA

#### QUARTERMASTER TO SIGNALMAN



PROMOTED TO QUARTERMASTER FIRST CLASS ON NOVEMBER 11, 1956



ELECTED CHANGE TO SIGNALMAN FIRST CLASS

### CHARLES RICHARD OGLE, QUARTERMASTER FIRST CLASS, USNAAS, MILTON FLORIDA



PERMENANT SHORE PATROLMAN



MASTER AT ARMS

Charles R. Ogle, SM1, USN, Master-At-Arms, USNAAS, Milton, Fla.



#### SECURITY DEPARTMENT





PERMENANT SHORE PATROLMAN



DEPARTED USNAAS WHITING FIELD, MILTON, FLORIDA, ON AUGUST 29, 1958 FOR USS WALLACE L. LIND (DD-703) NORFOLK, VA. REPORTED ON BOARD SEPTEMBER 13, 1958 FOR DUTY.

## Transferred to USS W.L. Lind DD-703 at Norfolk, VA. On August 20, 1958



USS W. L. Lind DD-703
SM1 Ogle, Repor