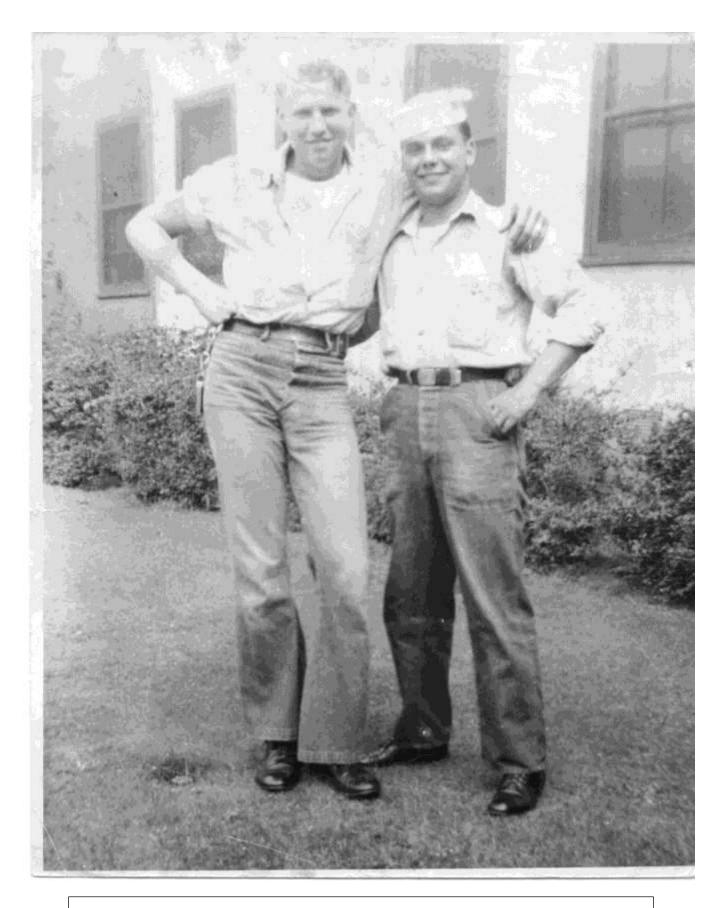

Pvt. Charles Ogle, 508th Parachute Infantry Regiment Frankfurt, Germany 1946

Pvt. Ogle,508<sup>th</sup> parachute Inf. Regt. Frankfurt, Germany 1946

PVT. Ogle and another Paratrooper outside German Billets in Frankfurt, Germany, being used by the 508th.

Pvt. Ogle, Frankfurt, Germany 1946

After returning to Fort Bragg, North Carolina I was assigned to the 325th Glider Inf. Regiment, awaiting orders for further transfer to an airborne Regiment. While awaiting assignment I was told by my fellow paratroopers that I had the garments an infectious disease. While in Europe being 13 years old, scabies was rampant and being 14 years old now with a fourth grade education and not knowing what garments was and afraid of infecting others, I went to sick call and informed the Doctor that I had the garments, the Doctor asked me again and I said that I