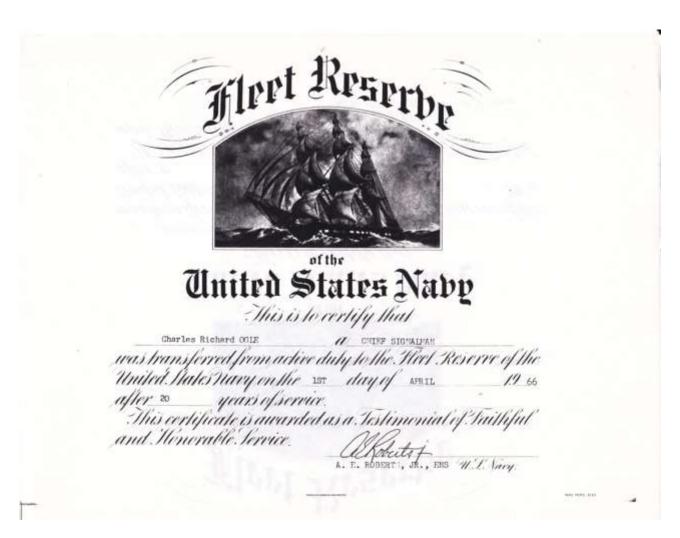

LEAF ACRES DRIVE WILMINGTON, NC 28401

SUBJ: RETIREMENT; NOTIFICATION OF

REF: (A) 10 USC 6331

(B) BUPERSMAN 3860440

(Meeting (Sumbjet)

ENCL: (1) CERTIFICATE OF RETIREMENT

1. PURSUANT TO THE PROVISIONS OF REFERENCES (A) AND (B), AND HAVING COMPLETED THIRTY YEARS' ACTIVE AND INACTIVE SERVICE, YOU ARE TRANSFERRED TO THE RETIRED LIST OF THE U.S. NAVY/NAVAL RESERVE EFFECTIVE O1 FEBRUARY 1976.

2. IF YOU HAVE EVER SERVED AS A COMMISSIONED OR WARRANT OFFICER IN EITHER A TEMPORARY OR PERMANENT STATUS, REFER TO THE INFORMATION ON THE REVERSE OF THIS LETTER.

J. J. CALETRI ALL BY DIRECTION OF THE CHIEF OF NAVAL PERSONNEL

NAME (Last. first. middle) BRANCH/CLASS SOCIAL SECURITY NO RATE 340 26 62 OGLE, CHARLES RICHARD SMC USN-RET 490 30 9023 TRANSFER TO THE RETIRED LIST\_NAVPERS 5216/513 (3-74)



Richard Vincent Ogle born at Cape Fear Memorial Hospital on May 10, 1966





#### CERTIFICATE OF RETIREMENT

FROM THE ARMED FORCES OF THE UNITED STATES OF AMERICA

#### TO ALL WHO SHALL SEE THESE PRESENTS, GREETING: THIS IS TO CERTIFY THAT

Charles Richard Ogle Chiel Signalman

HAVING SERVED FAITHFULLY AND HONORABLY
WAS RETIRED FROM THE

#### UNITED STATES NAVY

ON THE 1st DAY OF February
ONE THOUSAND NINE HUNDRED AND Seventy-six





### CHARLES OGLE, SMC







RANK Chief Petty Officer

**SERVICE** 1946 - 1966



NEC SM-0000-Signalman

**PRIMARY UNIT** 1964-1966, NAVRESCEN Wilmington, NC







#### **UNITED STATES NAVY**

Copyright © 2021 Togetherweserved.com



#### SECTION 4

#### Civilian history

#### DURHAM TECHNICAL INSTITUTE



THIS IS TO CERTIFY THAT

CHARLES RICHARD OGLE

Ha