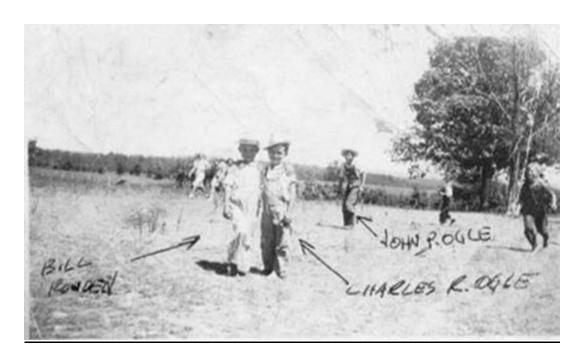

## SECTION 2 U. S. Army History

508th Parachute Inf. Regt.

325ft Glider Inf. Regt.

504th Airborne Inf. Regt

For my sake, the love of my Country and for the admiration of my two brothers that were serving our Country in the Navy and Army, in WWII plus the fact that my Mother had passed away, I wanted to join the Military at an earlier age, but I had to wait until I became 13, and big enough in order to enlist in the Army in 1946.