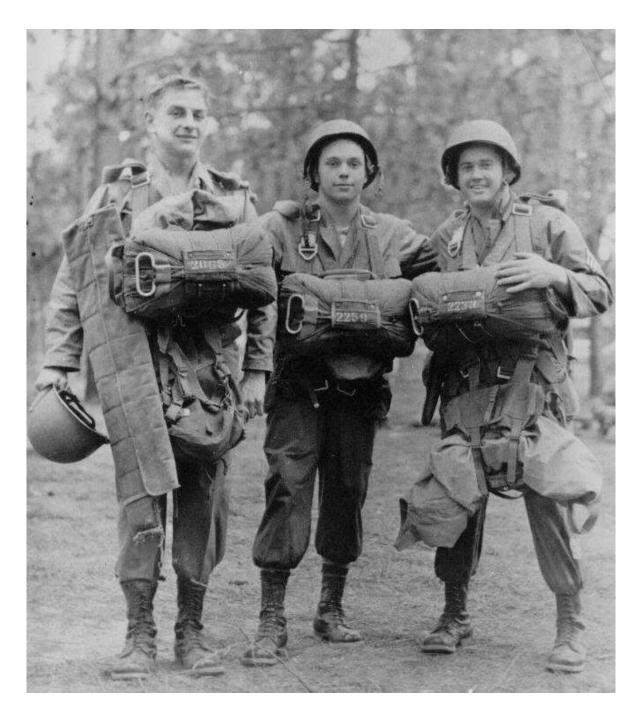

T/4 Ogle, boarding a C82 (Flying Boxcar) plane At Pope Airforce Base, NC 1948, 15 years old

T/4 Ogle, in center, preparing to make a parachute jump, at At Pope Airforce Base, NC 1948, 15 years old

T/4 Ogle, third row from top second from right