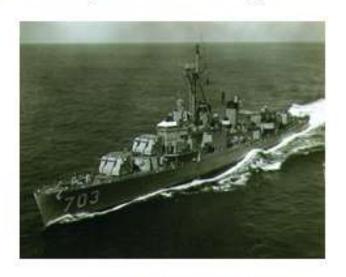

AI | TEMASTI             | R BI     |



REENLISTED ON BOARD IN THE US NAVY FOR SIX YEARS ON JUNE 27, 1958 AT U.S. NAVAL AUXILIARY AIR STATION, WHITING FIELD, MILTON, FLORIDA

#### QUARTERMASTER TO SIGNALMAN



PROMOTED TO QUARTERMASTER FIRST CLASS ON NOVEMBER 11, 1956



ELECTED CHANGE TO SIGNALMAN FIRST CLASS

### CHARLES RICHARD OGLE, QUARTERMASTER FIRST CLASS, USNAAS, MILTON FLORIDA



PERMENANT SHORE PATROLMAN



MASTER AT ARMS

Charles R. Ogle, SM1, USN, Master-At-Arms, USNAAS, Milton, Fla.



#### SECURITY DEPARTMENT





PERMENANT SHORE PATROLMAN



DEPARTED USNAAS WHITING FIELD, MILTON, FLORIDA, ON AUGUST 29, 1958 FOR USS WALLACE L. LIND (DD-703) NORFOLK, VA. REPORTED ON BOARD SEPTEMBER 13, 1958 FOR DUTY.

## Transferred to USS W.L. Lind DD-703 at Norfolk, VA. On August 20, 1958



USS W. L. Lind DD-703
SM1 Ogle, Reported on board for duty, September 13, 1958 at
Des Sub Piers Norfolk, VA. After shore leave.







HELSMAN



QUARTERMASTER



Charles Richard Ogle, Signalman first class. 3402662, USN, Receiving commendation on stern (fantail) from Commanding officer, USS Wallace L. Lind, DD-703, with ship's Company assembled at Norfolk, VA.

The Commanding Officer, U.S.S. WALLACE L. LIND (DD 703) takes pleasure in commending

CHARLES RICHARD OCLE, Signalman First Class
UNITED STATES NAVY

for services in connection with his performance of duty aboard the WALLACE L. LIND (DD 703) as set forth below:

"For meritorious achievement in the performance of his duties while serving on board the U.S.S. WALLACE L. LIND (DD 703) from 13 September 1958 to 15 March 1960. As petty