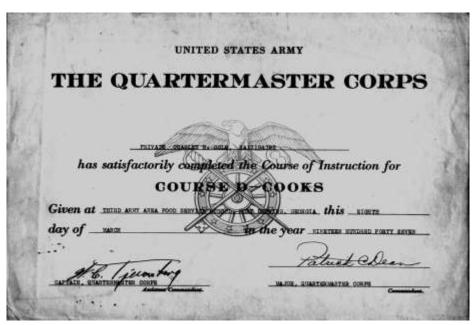

### Pvt. Ogle Completed Cook and Baker School in 1947, I am 14 years old.

While attending Cook and Baker School, The mess Sergeant told me and another student to go across the camp to another mess hall and inform the mess sergeant to give him back the weaner stretcher that he loaned him. That mess sergeant told us that he loaned it to another mess sergeant and for us to go to another mess hall and inform that mess sergeant to give us the weaner stretcher. This mess Sergeant said that if we idiots didn't have anything else better to do, he would find us something, and to get out of his sight, or he would have us put in the stockade. My excuse for being stupid was that I was 14 years old; I don't know what the other soldier's was