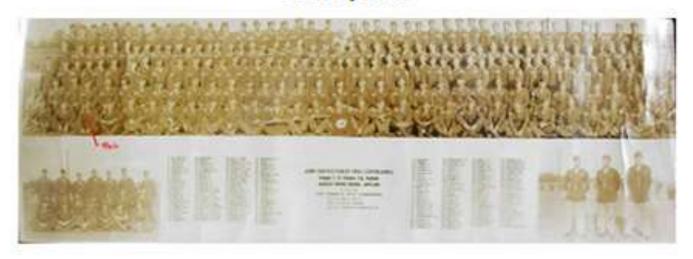

# Army Service Forces Trang. Center (ORD) Company V 1<sup>st</sup>. Ordnance Trang. Regiment Aberdeen Proving Grounds, Maryland 18 May 1946

Army basic training

**Army Basic Training** 

**Honor platoon** 

Completed Army Basic Training 18 May 1946

13 year old Private Ogle, Completed Army Basic Training and was transferred to Germany on The SS Annotch Victory ship In June1946 and arrived in Le Havre, France. Pvt. Ogle was transported to Marburg, Germany by troop train. While awaiting orders for assignment to Paris, France, Ogle Joined the 508th Parachute School and was transported by truck to Frankfurt, Germany for basic Airborne Training. After weeks of airborne training and packing five parachutes that Ogle had to jump, Ogle was awarded his parachute wings, and was assigned to the 508th parachute Infantry Regiment. The 508th was an honor guard Regiment and duties composed of guarding vital military installations. In November 1946, the 508th was disbanded and ordered back to the 82nd Airborne Division, stationed at Fort Bragg, North Carolina. The Regiment left Bremerhaven, Germany by ship, the USNS General Sturgis, arriving in New York harbor on November 14, 1946. The regiment was transported by ferry to Camp Kilmer, New Jersey, where at midnight on November 14, 1946, Pvt. Ogle, celebrated his