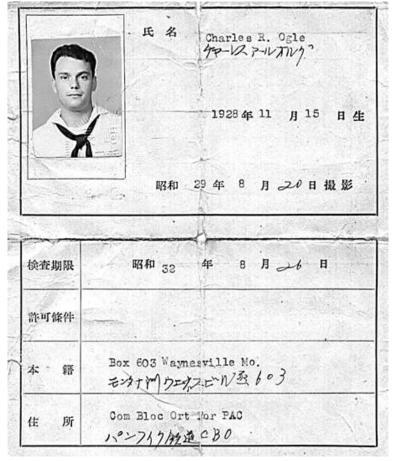

In Waynesville, Missouri in March 1946, I went to the post office to pick up the mail, and got into a conversation with an Army recruiting Sergeant who was writing down all the information that we were talking about. I soon realized that he was recruiting me into the Army. I went along with him thinking that if I can lie to him about my age of 17 and get by with it, so be it.

We went to the County Courthouse, before a Judge, that was up in age and that knew my family. He mistook me for my Brother John and verified that I was 17.

The Sergeant gave me induction papers for me to get my Fathers signature on. After giving the Sergeant the signed papers, I was transported by Army carryall to Springfield, Missouri for testing. After passing the written test, I was transported to Jefferson Barracks, St. Louis Missouri by train

After passing the physical, I was sworn into the Army, and transported to Fort Leavenworth, Kansas by train. To be issued Military clothing, Then I was transported by train to Aberdeen Proving Grounds, Maryland for Army basic training.