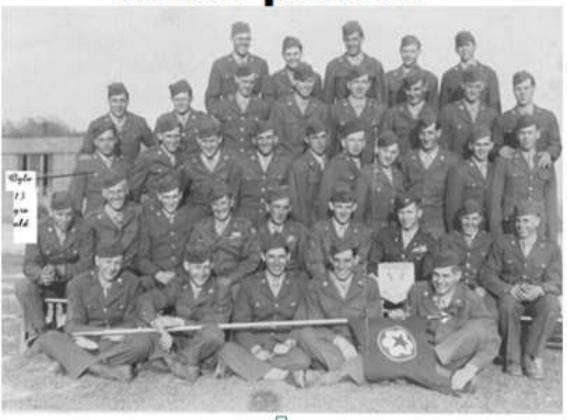

#### Sup. Co.

First Row: Sergeants Johnson, Boyd F.; Maddry, John A.; Ogle, Charles R.; Richard, Stanley C.; Scates, David W.; Sites, Claude W.

Second Row: Sergeants Smith, John H.; Tankersley, S. H.; Corporals Ashton, Michael O.; Burney, Troy C.; Cantey, Otis; Caza, Maurice G.

Third Row: Corporals Foti, John C.; Freeze, Paul W.; Lockman, Edgar P.; Salgado, Robert P.; Swiger, Albert Gene; Sykes, Maurice C.

Fourth Row: Corporals Volz, Charles D.; Wilson, Adolph G.; Privates First Class Adkins, Charles R.; Allee, James F.; Bolt, Robert P.; Borkowski, Witold.

Fifth Row: Privates First Class Brown, Arthur W.; Carlton, Charles P.; Curry, William H.; Darr, Kenneth D.; Davis, Harry J.; Dawegko, Stanley E.

Support Company
504th Airborne Infantry Regiment
82nd Airborne Division
Fort Bragg, North Carolina
1948 Yearbook