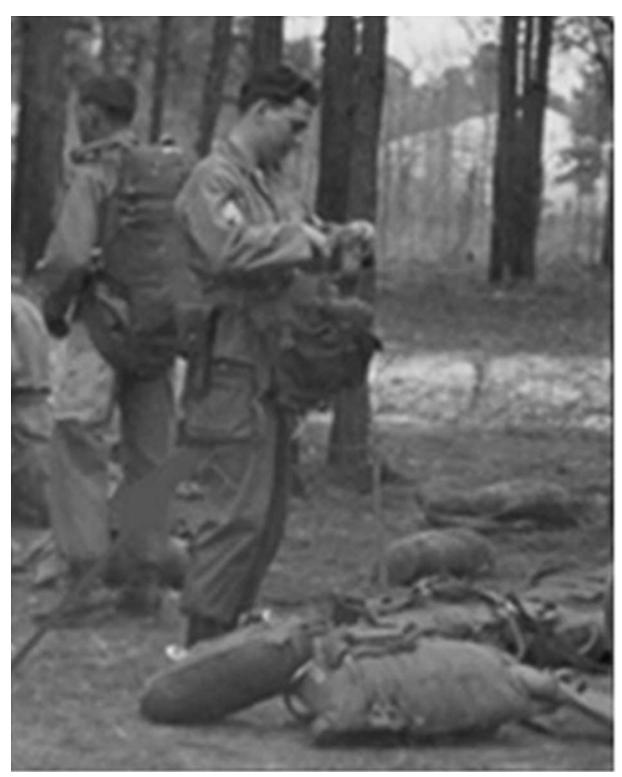

T/4 Ogle, boarding a C82 (Flying Boxcar) plane At Pope Airforce Base, NC 1948, 15 years old

T/4 Ogle, in center, preparing to make a parachute jump, at At Pope Airforce Base, NC 1948, 15 years old

T/4 Ogle, third row from top second from right