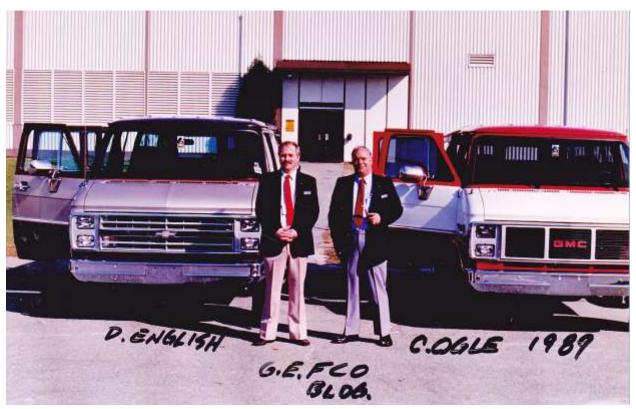

pectors on moving RA inner fuel container by use of a 4 legged sling.



Charlie Ogle General Electric Quality Assurance Lead Auditor



Charlie Ogle GE, Supervisor MRB/Receiving Inspection.





Charlie Ogle GE, ANSI N.45.2.5 Certified Level III Fuel Specialist



Charles Ogle GE Site Specialist Level III
Washington Public Supply System (WPSS)
Hanford at Richland, Washington.



General Electric Design Draftsman Charlie Ogle



Draftsman Charlie Ogle holds the overlay he made over a data sheet. By running the data and overlay through the blueprint machine together, the need to draw all the lines on each week's data sheet is elimimated. The idea earned \$230 for Charlie.



Charlie Ogle, General Electric Co. ANSI N45.2.6 Nuclear Fuel Site Specialist Level III Going to a Nuclear Fuel Site



David English and Charlie Ogle, GE Customer Service Reps.

# Charlie Obtained Certifications at Rutgers, the State University of New Jersey





# Certificate of Accomplishment

This is to certify that Charles Ogle



has participated in and sucessfully completed a six day training course and qualified as a

Q.C. INSPECTOR AND FUEL HANDLER
FOR THE
SHOREHAM - LIMERICK FUEL TRANSFER

This Certificate is Awarded and Attested this 12th day of May, 1993.

David O. Sheppard, Manager

Clyde II Derry



GENERAL 🌑 ELECTRIC

NUCLEAR FUEL DEPARTMENT
CERTIFICATE OF QUALIFICATION

| is is to certify that                           | is qualified to level <u>II</u>                      |
|-------------------------------------------------|------------------------------------------------------|
| d may v