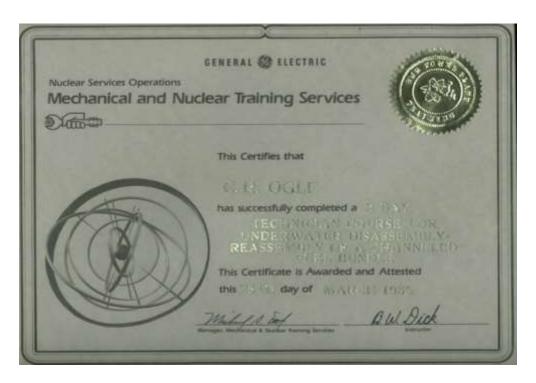

s                   | Qualification vorified by                               |
| PRACTICE AND PROCEDURE 70-32          | the sagin 4-8-91                                        |
| N45.2.8, NQA-1                        | CERTIFIED LEVEL AS OR IN FOR DISCIPLINE/NDE METHOD DATE |
| SNT-TC-1A                             | Cordification approved by                               |
| ASME BAPY CODE                        | A-30-4-5-11                                             |
| P/P70-32(0)REV.0                      | MANAGER DATE                                            |
|                                       |                                                         |



Ogle, completed a GE, Quality Control Course for under water disassembly and reassembly of a channeled fuel bundle.



Ogle, completed a GE, TECHICAL COURSE FOR UNDERWATER DISASSEMBLY REASSEMBLY OF A CHANNELED FUEL BUNDLE



This Certificate is Awarded to

CHARLES OGLE

for satisfactory completion of

MFG 101 - Manufacturing Organization & Supervision in the

## MANUFACTURING STUDIES PROGRAM

Wilmington, North Carolina

Location

appenent

Manufacturing Studies Representative

2/24/5

GENERAL @ ELECTRIC

# GENERAL S ELECTRIC

WILMINGTON PLANT NUCLEAR ENERGY DIVISION PERSONNEL DEVELORMENT PROGRAM

Charlie Ogle

has successfully completed a study of

FOREMAN SKILLS WORKSHOP



## EFFECTIVE PRESENTATION

Sponsored By

THE TECHNICAL MARKETING PROGRAM

This Is to Certify That

CHARLES OGLE

Has Palisfactority Completed the Prescribed Course of Study Indicated Above.

S-13-76

Savard C. Flood GENERAL & ELECTRI