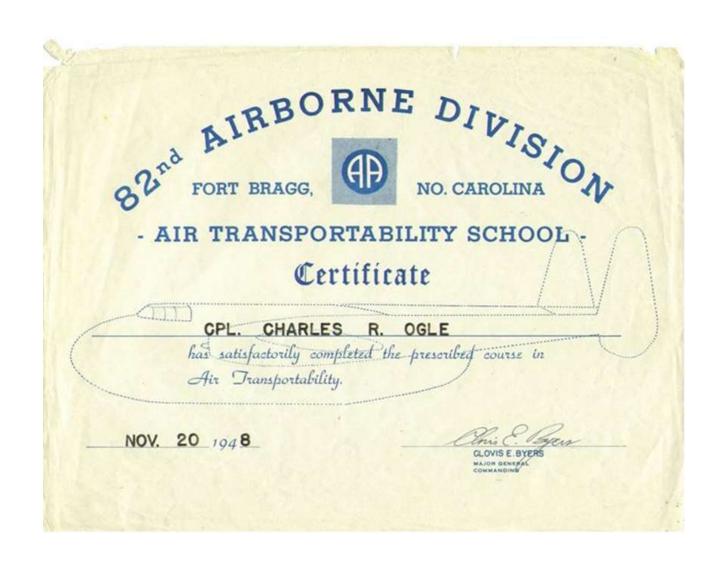

Sgt. Ogle, airborne cadre

Due to the Army rating structure change, 15 year old Sgt. Ogle is now Cpl. Ogle and completes AIR TRANSPORTABILITY SCHOOL

Sgt/Cpl. Ogle with new Cpl. Chevrons Due to Army rating structure change