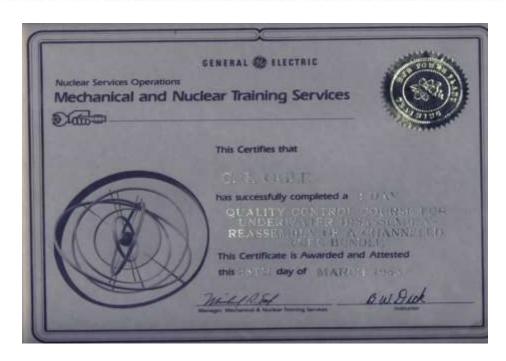

Work Discipling / NDE Mothod          | Site Bundle Reconstitution Inspection #058              |
| In compliance wills                   | Qualification vorified by                               |
| PRACTICE AND PROCEDURE 70-32          | the sagin 4-8-91                                        |
| N45.2.8, NQA-1                        | CERTIFIED LEVEL AS OR IN FOR DISCIPLINE/NDE METHOD DATE |
| SNT-TC-1A                             | Cordification approved by                               |
| ASME BAPY CODE                        | A-30-4-5-11                                             |
| P/P70-32(0)REV.0                      | MANAGER DATE                                            |
|                                       |                                                         |



Ogle, completed a GE, Quality Control Course for under water disassembly and reassembly of a channeled fuel bundle.



Ogle, completed a GE, TECHICAL COURSE FOR UNDERWATER DISASSEMBLY REASSEMBLY OF A CHANNELED FUEL BUNDLE



This Certificate is Awarded to

CHARLES OGLE

for satisfactory completion of

MFG 101 - Manufacturing Organization & Supervision in the

## MANUFACTURING STUDIES PROGRAM

Wilmington, North Carolina

Location

appenent

Manufacturing Studies Representative

2/24/5

GENERAL @ ELECTRIC

# GENERAL S ELECTRIC

WILMINGTON PLANT NUCLEAR ENERGY DIVISION PERSONNEL DEVELORMENT PROGRAM

Charlie Ogle

has successfully completed a study of

FOREMAN SKILLS WORKSHOP



## EFFECTIVE PRESENTATION

Sponsored By

THE TECHNICAL MARKETING PROGRAM

This Is to Certify That

CHARLES OGLE

H