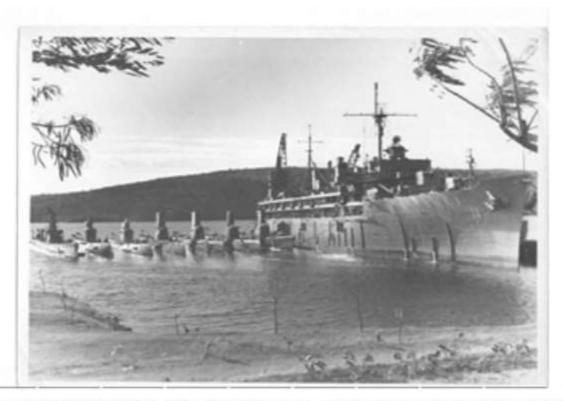

#### USS FULTON (AS-11), WHILE SHIP WAS ALONG SIDE PIER IN THE VIRGIN ISLANDS

## TRANSFERRED TO THE USS FULTON (AS-11), WHILE SHIP WAS ANCHORED IN SAN DIEGO HARBOR, IN 1951

SN OGLE ASSIGNED TO COMMODORE BARGE, BOAT CREW

AWARDED THE NATIONAL DEFENSE SERVICE MEDAL AND RIBBON

PROMOTED TO QUARTERMASTER THIRD CLASS (QM3) ON MAY 16 1953