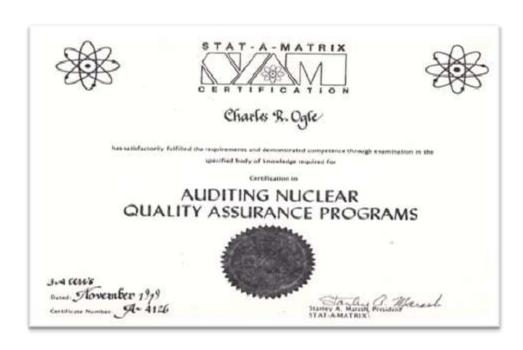

e Ogle GE, Supervisor MRB/Receiving Inspection.





Charlie Ogle GE, ANSI N.45.2.5 Certified Level III Fuel Specialist



Charles Ogle GE Site Specialist Level III
Washington Public Supply System (WPSS)
Hanford at Richland, Washington.



General Electric Design Draftsman Charlie Ogle



Draftsman Charlie Ogle holds the overlay he made over a data sheet. By running the data and overlay through the blueprint machine together, the need to draw all the lines on each week's data sheet is elimimated. The idea earned \$230 for Charlie.



Charlie Ogle, General Electric Co. ANSI N45.2.6 Nuclear Fuel Site Specialist Level III Going to a Nuclear Fuel Site



David English and Charlie Ogle, GE Customer Service Reps.

# Charlie Obtained Certifications at Rutgers, the State University of New Jersey





# Certificate of Accomplishment

This is to certify that Charles Ogle



has participated in and sucessfully completed a six day training course and qualified as a

Q.C. INSPECTOR AND FUEL HANDLER
FOR THE
SHOREHAM - LIMERICK FUEL TRANSFER

This Certificate is Awarded and Attested this 12th day of May, 1993.

David O. Sheppard, Manager

Clyde II Derry



GENERAL 🌑 ELECTRIC

NUCLEAR FUEL DEPARTMENT
CERTIFICATE OF QUALIFICATION

| is is to certify that                           | is qualified to level <u>II</u>                      |
|-------------------------------------------------|------------------------------------------------------|
| d may verify Quality Assurance Conformance on   | Job Supervisor, N.C.M.                               |
| ensistent with all requirements as specifie