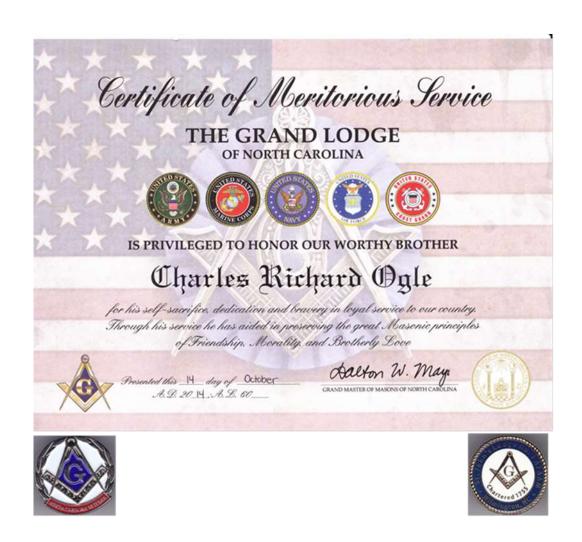

ient Arabic Order
of the
Ancient Arabic Order
of the
Nuhles at the Mustic Shrine
for North America
To all True and Faithful Nobles of the Mustic Shrine:
Throw Ye that the Morthy Noble
CHARLES RICHARD DGLE

Was regularly Received, Admitted and Constituted
A Noble of the Mustic Thrine in
SUDAN Temple of NEW BERN, WORTH CAROLINA
On the 1ST day of SUNE, 1975, and that he is duly
Enrolled as such upon the Recents of the Order

In Testimony Merces No have horsunte
subscribed our Names and affaced the total of
The Impercel Council for North Simporture
Supervision Remains
Supan Temple

And it any shell chemand prevention of the grant him personned of the Prophet, and after usual give him he need the the many fact the many the most cheet, that he may return home again sectorly.

Konen II

rluul 1



The following information is from John Baldwin, we both worked at General Electric Company, before retirement. John said that he is writing a book, about his father and others that served in WWII.

I know and respect John, his positive demeanor is impeccable. It is an honor to include his opinion of me in my Army, Navy and GE History

#### Charlie Ogle

There comes a time in our lives where we meet, know, work with, or live with a special person who has performed beyond the norm of society. Such a person that I knew and worked with was retired Chief Petty Officer Charlie Ogle who at the age of 13 joined the US Army. His stories about his life and career are incredible and for all of us who have been a part of Charlie's life we will never see this again.

Charlie Ogle and I were hired by