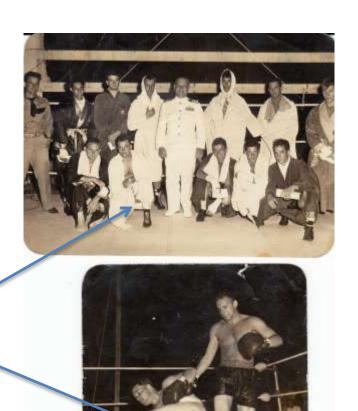

Ogle

Boxing aboard the USS Fulton AS-11

from the Armed Forces of the United States of America

This is to certify that

Charles Richard OGLE, 340 26 62, SN, U.S. Navy

United States Nathy

on the 29 th\_day of 5414 1952 This certificate is awarded as a lestimonial of Honest and Taithful Service