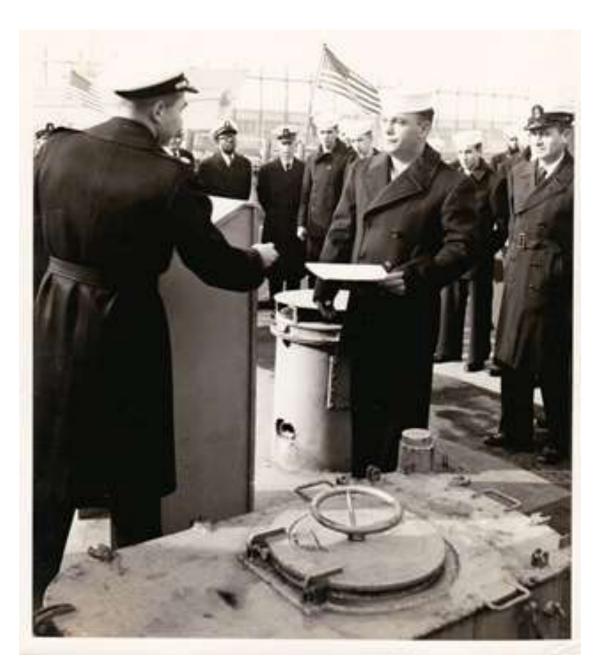

J.S. COYE. Jr. CAPT, USN Commanding Officer, U.S.S. FULTON (AS-11)

REENLISTED IN THE US NAVY ON BOARD THE USS FULTON AS-11 MOORED ALONGSIDE STATE PIER, NEW LONDON, CONN. ON 29, JULY 1952, FOR SIX YEARS, RETAINED ON BOARD.