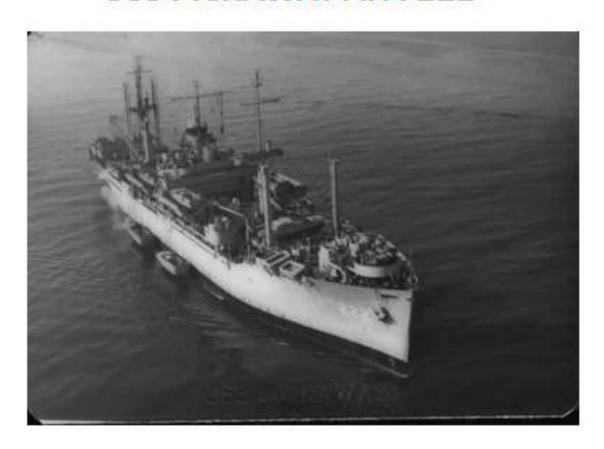

home and afar

The USS Whetstone departed San
Franscisco, California for the Far East in September
1955. She operated in landing operations in
Okinawa, Japan, and refueling at Pear Harbor and
Yokosuka, Japan. Ogle, QM2, received his shore duty
orders on 27 February 1956 when the ship was in
Yokosuka, Japan, for the USNAAS, Whiting Field,
Milton, Florida.

27 February 1956, Ogle, QM2, was transferred from the USS Whetstone LSD-27, at Yokosuka, Japan, to shore duty at USNAAS, Whiting Field, Milton, Florida. Intermediate station is RESTA NAVY NO 3923 for further transfer REPORTED ON BOARD RESTA NAVY 3923 ON FEB 29,1956 AND DEPARTED MARCH 2,1956 FOR USS PICKAWAY APA-222 FOR TRANSPORTATION TO U.S. NAVAL RECEIVING STATION, NAVAL STATION, SAN DIEGO, 36 CALIFORNIA.

#### **USS PICKAWAY APA 222**



#### Korean War

On the summer of 1950, a month after the <u>North Korean</u> forces marched against <u>South Korea</u>, *Pickaway* began shuttling U.S. Army troops from Japan to Pusan to stem the tide of battle. On 15 September 1950, she saw her first real amphibious invasion at <u>Inchon</u>, when the <u>U.N.</u> forces flanked the North Koreans. During the <u>Korean conflict</u>, *Pickaway* was deployed to the Korean area four times. She landed troops on most of the major Korean beachheads.

In March 1955, *Pickaway* left Korea for the last time, carrying troops of the same brigade she transported to Korea on her first trip.

#### REPORTED 23 MAR 1956, DEPARTED 26 MARCH 1956

# U.S NAVAL RECEIVING STATION, NAVAL STATION, SAN DIEGO 36, CALIFORNIA



# QM2 Ogle reported on board USNAAS