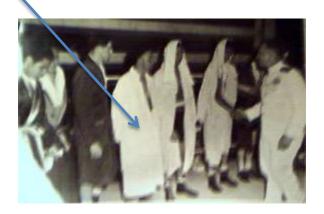

Ogle

Boxing aboard the USS Fulton AS-11

from the Armed Forces of the United States of America

This is to certify that

Charles Richard OGLE, 340 26 62, SN, U.S. Navy

United States Nathy

on the 29 th\_day of 5414 1952 This certificate is awarded as a lestimonial of Honest and Taithful Service