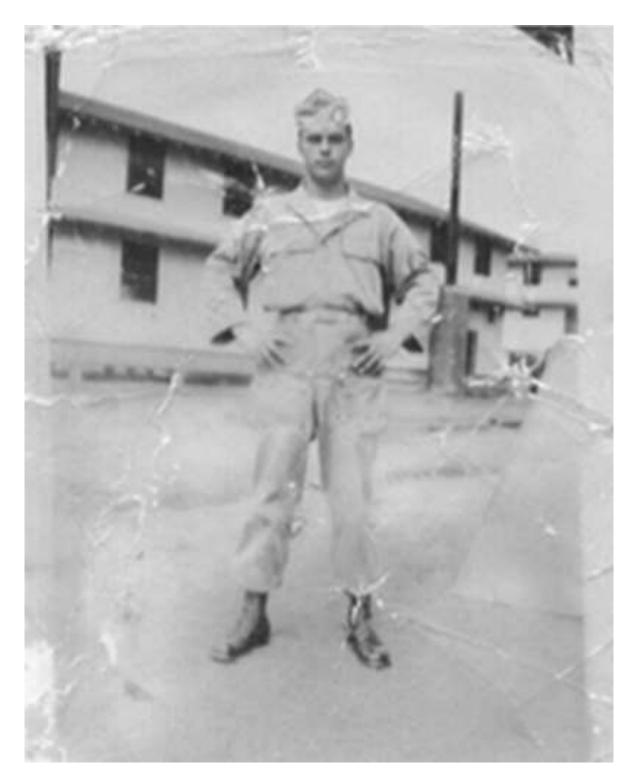

Pvt. Ogle, Frankfurt, Germany 1946

After returning to Fort Bragg, North Carolina I was assigned to the 325th Glider Inf. Regiment, awaiting orders for further transfer to an airborne Regiment. While awaiting assignment I was told by my fellow paratroopers that I had the garments an infectious disease. While in Europe being 13 years old, scabies was rampant and being 14 years old now with a fourth grade education and not knowing what garments was and afraid of infecting others, I went to sick call and informed the Doctor that I had the garments, the Doctor asked me again and I said that I