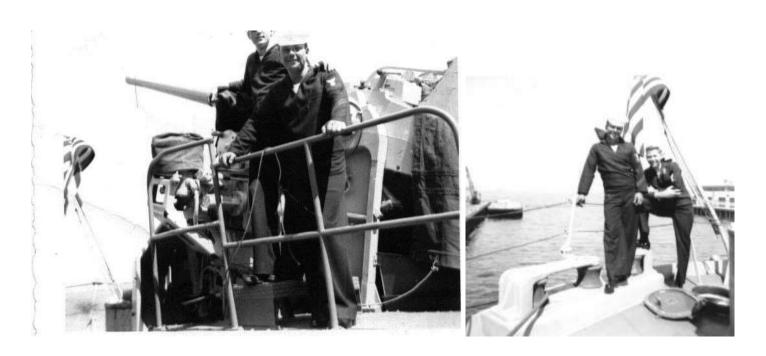

#### USS FULTON (AS-11), WHILE SHIP WAS ALONG SIDE PIER IN THE VIRGIN ISLANDS

## TRANSFERRED TO THE USS FULTON (AS-11), WHILE SHIP WAS ANCHORED IN SAN DIEGO HARBOR, IN 1951

SN OGLE ASSIGNED TO COMMODORE BARGE, BOAT CREW

AWARDED THE NATIONAL DEFENSE SERVICE MEDAL AND RIBBON

PROMOTED TO QUARTERMASTER THIRD CLASS (QM3) ON MAY 16 1953

Ogle

Boxing aboard the USS Fulton AS-11

from the Armed Forces of the United States of America

This is to certify that

Charles Richard OGLE, 340 26 62, SN, U.S. Navy

United States Nathy

on the 29 th\_day of 5414 1952 This certificate is awarded as a lestimonial of Honest and Taithful Service