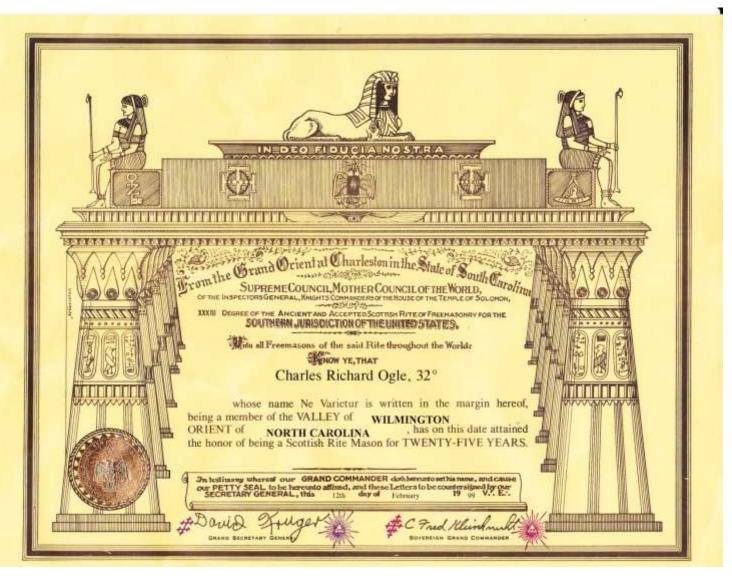

time association with our majestic fraternity and Sudan Shrine Temple, it gives me great pleasure in recognizing you for TWENTY-FIVE years of devotion and loyal support to our benevolent cause.

Enclosed is a Twenty-five Year Membership Certificate and lapel pin representing your continuous membership and allegiance to Sudan Shriners and the philanthropic work of Shriner's Hospitals for Children.

On behalf of our Illustrious Potentate, his Divan, the Temple Staff, and more especially the children, we gratefully acknowledge and appreciate your unselfish contributions throughout the years, and look forward to continuing our humanitarian relationship for years to come.

With kindest regards and best wishes, I remain,

Fraternally Yours,

B. F. "Benny" Smith, Jr.

At Land

Recorder

BFS/cb





Ancient Arabic Order
of the
Ancient Arabic Order
of the
Nuhles at the Mustic Shrine
for North America
To all True and Faithful Nobles of the Mustic Shrine:
Throw Ye that the Morthy Noble
CHARLES RICHARD DGLE

Was regularly Received, Admitted and Constituted
A Noble of the Mustic Thrine in
SUDAN Temple of NEW BERN, WORTH CAROLINA
On the 1ST day of SUNE, 1975, and that he is duly
Enrolled as such upon the Recents of the Order

In Testimony Merces No have horsunte
subscribed our Names and affaced the total of
The Impercel Council for North Simporture
Supervision Remains
Supan Temple

And it any shell chemand prevention of the grant him personned of the Prophet, and after usual give him he need the the many fact the many the most cheet, that he may return home again sectorly.

Konen II

rl