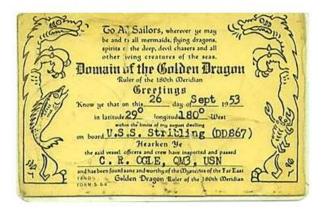

|  |  |  |

#### In August 1953, QM3 Ogle was transferred to the USS Stribling DD-867 moored at Des Sub Piers, Norfolk, VA.

USS Stribling DD-867



#### DEPLOYED TO THE FAR EAST



Ogle served on the Stribling as a QM3 in 1953. On 23 August 1953, Stribling set sail from Norfolk for the Panama Canal and duty with the Pacific Fleet. After stopping at San Diego, California for Liberty, she headed for San Francisco, California for stores and stopping at Pearl Harbor for fuel. She reached Yokosuka, Japan on 3 October and, after a brief upkeep period, commenced Korean War operations. The destroyer operated intermittently with the carriers of Task Force (TF) 77 in the Sea of Japan and with TF 95, the United Nations Escort and Blockading Force, along the west coast of Korea and in the Yellow Sea. The Stribling anchored in Sasebo harbor, lifted anchor at night and made an over night trip to Nagasaki, Japan. Upon mooring alongside the pier the next morning the ship was opene