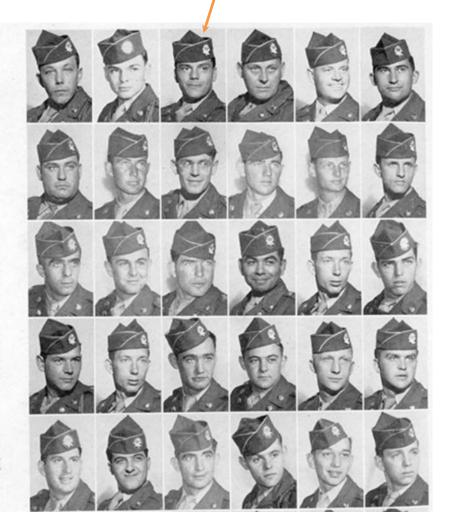

T/4 Ogle, boarding a C82 (Flying Boxcar) plane At Pope Airforce Base, NC 1948, 15 years old

T/4 Ogle, in center, preparing to make a parachute jump, at At Pope Airforce Base, NC 1948, 15 years old

T/4 Ogle, third row from top second from right