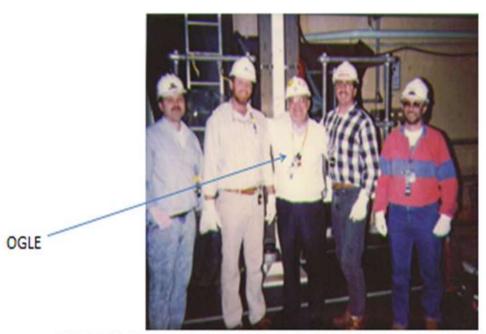

Westerses, Nucleus Foot, Connect Electric has shipped severy locals of local from its Winstington, N.C., glace to Form its Winstington, N.C., glace to Form its Winstington, N.C., glace to Form its winstington, Tridge. Politowing eastly delivery archites (it for resis itseem the fore floor of the nesson building to the floor of the nesson building to the floor of the resistant building to the floor of the resistant building to the floor of the nesson testing the products floor to the floor which should just 54 terouths engreeness in nesson will register that should of the nesson will register that



Emphase Sar Names and Very Brancow majors for not with thousand States of

# **FUEL INSPECTION AT FERMI 2**



# **MILLSTONE 1989**





# NEW FUEL INSPECTION ACTIVITIES AT MILLSTONE IN 1989



ANSI N45.2.6 LEVEL III, OGLE, TRAINING UTILITY INSPECTORS ON HOW TO INSPECT A NEW FUEL BUNDLE IN THE INSPECTION STAND



# FUEL INSPECTION ACTIVITIES AT QUAD CITIES,ILL



# KERN KRAFTWERK KRUEMMEL GERMANY



August 16, 1991

A Communication For Your Immediate Attention



### **GE11 Pathfinder Finds Way to Germany**

"This shows, once again, that NF&CM can deliver a quality product on time through teamwork and by paying attention to detail.

NF&CM employees should be extremely proud of this achievement in a new market arena." Paul Sick

Eight GE11 Pathfinder Fuel Assemblies were received last week at the Kruemmel site of GE's German customer Hamburgische Electricitaets-Werke. Paul Sick, Manager of Quality Assurance, accompanied Charlie Ogle, Inspector Product Verification, Customer Serv