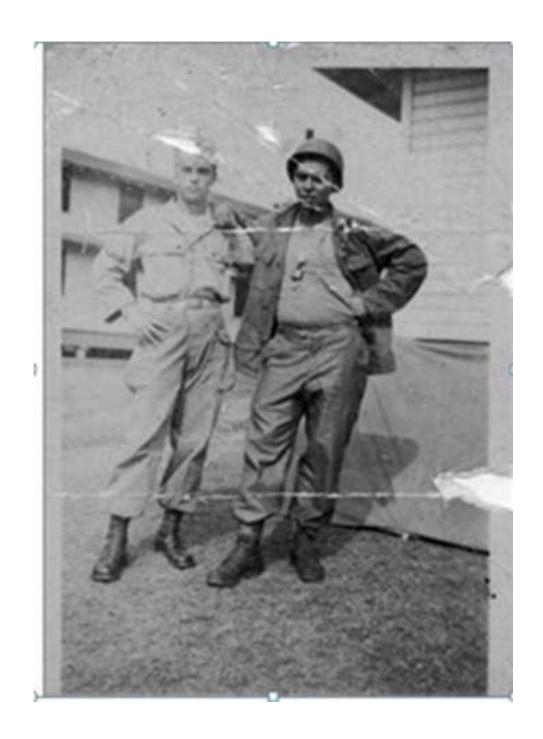

Pvt. Charles Ogle, 508th Parachute Infantry Regiment Frankfurt, Germany 1946

Pvt. Ogle,508<sup>th</sup> parachute Inf. Regt. Frankfurt, Germany 1946

PVT. Ogle and another Paratrooper outside German Billets in Frankfurt, Germany, being used by the 508th.