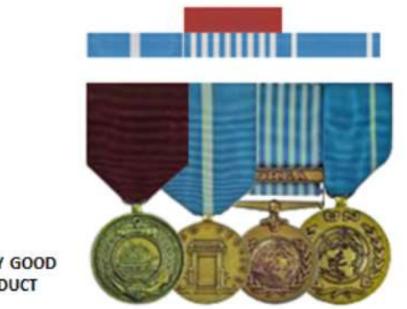

Announcement is made of the following award.

AWARD: Army Good Conduct Medal DATE(S): 26 March 1946 to 25 March 1949 AUTHORITY: AR 600-8-22, Paragraph 4-5a REASON: For exemplary behavior, efficiency and fidelity in active Federal military service FORMAT: 320

Army awarded Sgt. Ogle, the Good Conduct Medal, WWII Medal, Parachute Wings and the Rifle marksman badge