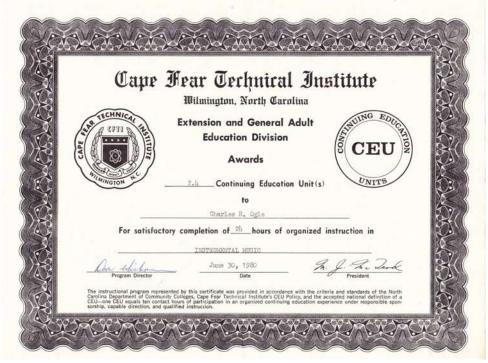

#### **SECTION 1**

This documents my Civilian and Military education history: My education is unique because of changing schools, due to family separation, moving to other cities, and the death of my Mother, when I was eleven years old; this caused me to be behind in school grades. I was thirteen years old and only completed the fourth grade, because while I was in the fifth grade I was promoted to the eight grades and was informed that if I completed the eighth grade, I would be promoted to the ninth grade the following year. I never completed the fifth or the eighth grade. I joined the U. S. Army during the school year. After serving three years in the U.S. Army, I joined the U. S. Navy and completed thirty years military service. After retiring from the Military, I Retired from General Electric Company here in Wilmington, North Carolina, with over twenty five years' Service in the Nuclear Field.