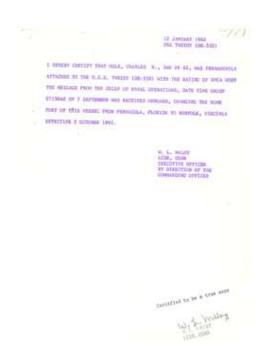

commission, in reserve, on 20 June 1959, but she conducted weekend training cruises out of <u>Pensacola</u>, <u>Florida</u>, for over two years.

#### Reactivated during the Berlin crisis

In response to the Berlin Crisis of August 1961, Tweedy was decommissioned on 2 October of that year. and commenced antisubmarine barrier duties in the Caribbean early in 1962. Throughout the year, she engaged in fleet and type exercises, made goodwill visits, and served as flagship for Escort Squadron 12. On 12 June, as Tweedy steamed from Pensacola to Norfolk, Virginia, she came upon nine Cuban nationals in distress after two days at sea in an open, 14-foot boat. Tweedy aided the refugees and, later in the day, transferred them to U.S. Coast Guard representatives for assistance on their way to Miami.



## USS TWEEDY CHANGED HOME PORT TO NORFOLK, VA. ON 2 OCTOBER 1961. SEE ABOVE.

USS TWEEDY VISITED OCHO RIOS, JAMICA IN NOVEMBER 1961, AND THE SHIP WAS GRANTED LIBERTY, CHIEF OGLE, WAS ASSIGNED CHIEF IN CHARGE OF SHORE PATROL, SEE BELOW. SHORE PATROL ORDERS

Note: In paragraph 5 below, strike out the statement that does not apply.

USS THEODY (DE-502)

10 November 1961

From: Commanding Officer, USS TABOUT (DE-532)
To: OGLE, C.R., 340 26 62, SMCA, USW (In Charge)
CSLECOUT, R.B., 416 06 94, MCC, USSE
RAMBOCKI, R.T., 902 94 68, NT2, USB
CHILDROSS, T.T., 423 95 98, ROCZ, USB
MUTTO, R.J., 38) 29 26, RUD, MEN

Subj: Shore patrol orders

Ref: (a) U. S. Navy Regulations, 1948, Article 0625
(b) BUPERS Manual, 1948, Articles C-7901 through C-7905
(c) U. S. Navy Shore Patrol Manual (NAVPERS 15106)