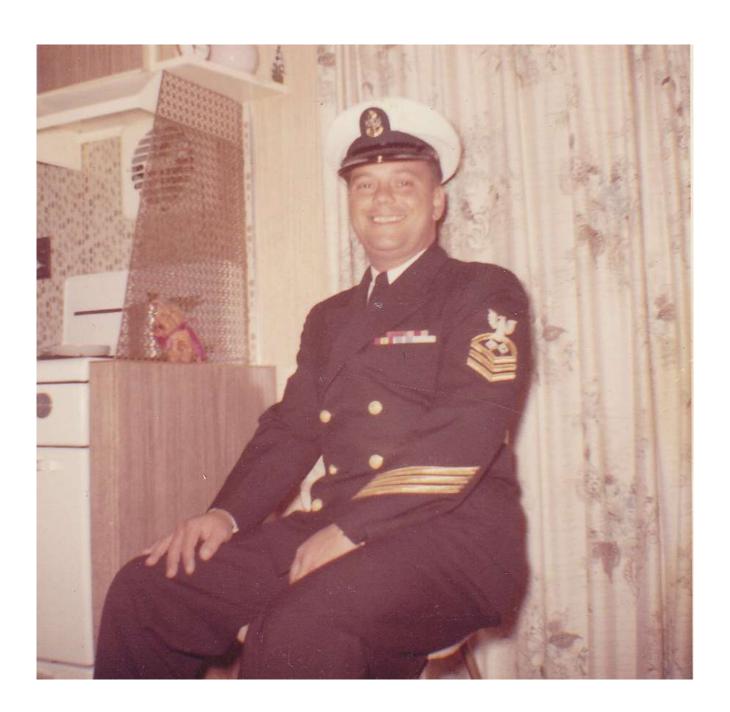

| ited States of Ame                    | rira                                    |
| Given under my handal Pensacola, P                                                                                         |                                       | sixteenth day                           |
| of sur in the year of our Los<br>E                                                                                         | J.M. MERRITT, TILL                    | and sixty-one                           |
|                                                                                                                            | U.S.S. TWEEDY (DE-53                  | 2)                                      |





On 13 June 1960, Ogle, SM1, USN, received transfer orders to the USS Tweedy (DE-532) home ported at Pensacola, Florida.



OGLE, SM1, USN, REPORTED ABOARD ON 6 JULY 1960

#### Conversion to Naval Reserve training

In June 1958, the ship became a <u>Naval Reserve</u> training ship. Following refresher training in <u>Cuban</u> waters, she assumed duties as <u>flagship</u> for Reserve Escort Squadron 4, training reservists from the <u>6th Naval District</u>. The ship was placed out of commission, in reserve, on 20 June 1959, but she conducted weekend training cruises out of <u>Pensacola</u>, <u>Florida</u>, for over two years.

#### Reactivated during the Berlin crisis

In response to the Berlin Crisis of August 1961, Tweedy was decommissioned on 2 October of that year. and commenced antisu