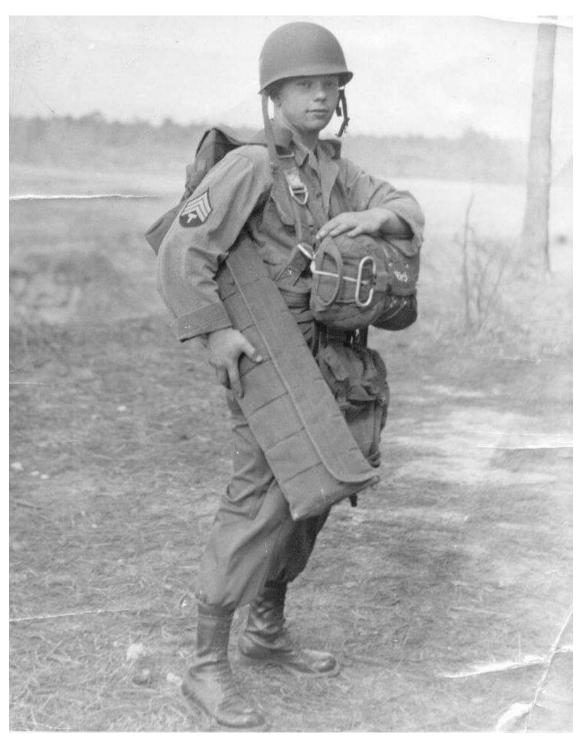

T/5 Ogle Support Company 504th Airborne Infantry Regiment 82nd ABN DIV. FT. Bragg, NC. 1947 14 years old

Sgt. Ogle putting on his parachute at marshalling area Pope Airforce base, NC 1948

Sgt. Ogle Support Company 504<sup>th</sup> Airborne Infantry Regiment Fort Bragg, N.C. 1948 15 years old