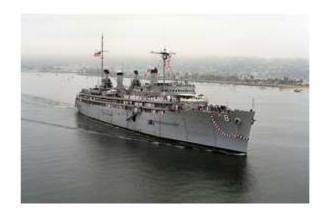

#### USS FULTON (AS-11), WHILE SHIP WAS ALONG SIDE PIER IN THE VIRGIN ISLANDS

## TRANSFERRED TO THE USS FULTON (AS-11), WHILE SHIP WAS ANCHORED IN SAN DIEGO HARBOR, IN 1951

SN OGLE ASSIGNED TO COMMODORE BARGE, BOAT CREW

AWARDED THE NATIONAL DEFENSE SERVICE MEDAL AND RIBBON

PROMOTED TO QUARTERMASTER THIRD CLASS (QM3) ON MAY 16 1953