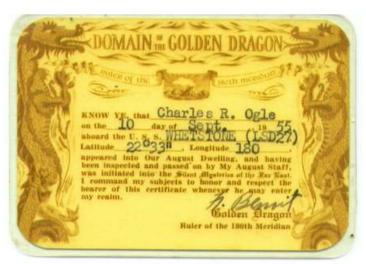

| DELTA (AR-9)     |                |          |
| SEREC<br>0       | PAREO          | HELREC   |
| REC'D CODE       | DATE           | BARRACKS |
| 3230             | 13 MAR 55      |          |
| TRANSFERRED TO   |                |          |
| AUTHORITY FOR TR | NSFER          |          |
| AIR II           | - A.           | IR III   |
| BY               |                |          |
| REMARKS:         |                |          |



Quartermaster second class Ogle, aboard USS George Clymer, APA-27, docked at San Francisco, Calif. Awaiting assignment to COMTRANDIV 32 as flag allowance, aboard the USS Whetstone, (LSD-27) 1955



#### **USS WHETSTONE LSD 27**



QM2 OGLE, TRANSFERRED TO COMTRANSDIV 32, ABOARD FLAGSHIP, USS WHETSTONE LSD-27, SAN FRANCISCO, CALIFORNIA MARCH 13, 1955





**DEPLOYED TO THE FAR EAST** 

For the remainder of the 1950s and into the 1960s, Whetstone deployed regularly to the Far East and WestPac areas, there participating in numerous amphibious exercises, maintaining herself in a high state of readiness. During those years, non-military events highlighted her tours both at home and afar

The USS Whetstone departed San
Franscisco, California for the Far East in September
1955. She operated in landing operations in
Okinawa, Japan, and refueling at Pear Harbor and
Yokosuka, Japan. Ogle, QM2, received his shore duty
orders on 27 February 1956 when the ship was in
Yokosuka, Japan, for the USNAAS, Whiting Field,
Milton, Florida.

27 February 1956, Ogle, QM2, was transferred from the USS Whetstone LSD-27, at Yokosuka, Japan, to shore duty at USNAAS,