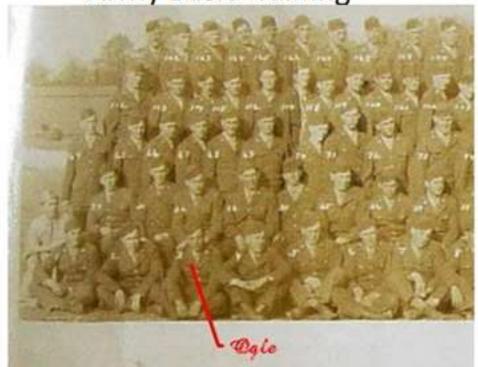

Pvt. Charles Ogle, 508th Parachute Infantry Regiment Frankfurt, Germany 1946

Pvt. Ogle,508<sup>th</sup> parachute Inf. Regt. Frankfurt, Germany 1946

PVT. Ogle and another Paratrooper outside German Billets in Frankfurt, Germany, being used by the 508th.

Pvt. Ogle, Frankfurt, Germany 1946

After returning to Fort Bragg, North Carolina I was assigned to the 325th Glider Inf. Regiment, awaiting orders for further transfer to an airborne Regiment. While awaiting assignment I was told by my fellow paratroopers that I had the garments an infectious disease. While in Europe being 13 years old, scabies was rampant and being 14 years old now with a fourth grade education and not knowing what garments was and afraid of infecting others, I went to sick call and informed the Doctor that I had the garments, the Doctor asked me again and I said that I