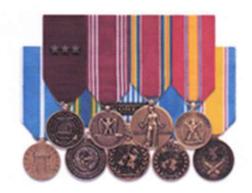

Army awarded Sgt. Ogle, the Good Conduct Medal, WWII Medal, Parachute Wings and the Rifle marksman badge