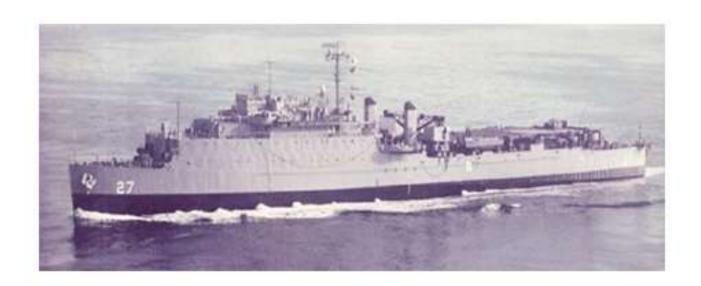

s R, 340 26 62 | S. QM2   |
|------------------|----------------|----------|
| RECEIVED FROM    |                |          |
| DELTA (AR-9)     |                |          |
| SEREC<br>0       | PAREO          | HELREC   |
| REC'D CODE       | DATE           | BARRACKS |
| 3230             | 13 MAR 55      |          |
| TRANSFERRED TO   |                |          |
| AUTHORITY FOR TR | NSFER          |          |
| AIR II           | - A.           | IR III   |
| BY               |                |          |
| REMARKS:         |                |          |



Quartermaster second class Ogle, aboard USS George Clymer, APA-27, docked at San Francisco, Calif. Awaiting assignment to COMTRANDIV 32 as flag allowance, aboard the USS Whetstone, (LSD-27) 1955



#### **USS WHETSTONE LSD 27**



QM2 OGLE, TRANSFERRED TO COMTRANSDIV 32, ABOARD FLAGSHIP, USS WHETSTONE LSD-27, SAN FRANCISCO, CALIFORNIA MARCH 13, 1955





**DEPLOYED TO THE FAR EAST** 

For the remainder of the 1950s and into the 1960s, Whetstone deployed regularly to the Far East and WestPac areas, there participating in numerous amphibious exercises, maintaining herself in a high state of readiness. During those years, non-military events highlighted her tours both at home and afar

The USS Whetstone departed San
Franscisco, California for the Far East in September
1955. She operated in landing operations in
Okinawa, Japan, and refueling at Pear Harbor and
Yokosuka, Japan. Ogle, QM2, received his shore duty
orders on 27 February 1956 when the ship was in
Yokosuka, Japan, for the USNAAS, Whiting Field,
Milton, Flor